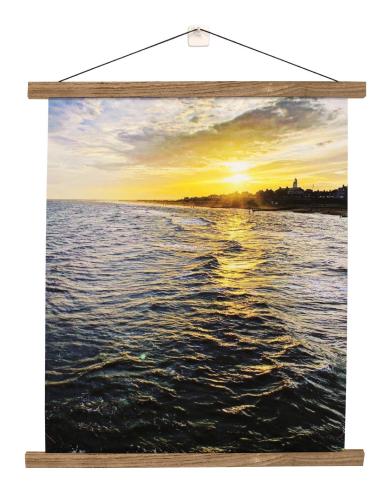

## EasiPoster Hanger

- Shrink wrapped with a header and base bar together
- Ready to be slipped inside a rolled up poster tube for easy shipping
- Natural rustic string
- Suitable for multiple sizes of posters, both portrait and landscape
- Works with thick paper and canvas media
- Excellent quality 8mm diameter magnets
- Neat slim line profile, doesn't impose on the print
- Compatible with the StickY-Wall Hook leaves no damage to the wall