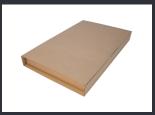

## Mail Safe Box

## Smart presentation box for mailing safely

- Straightforward & simple to assemble & dispatch
- Extra strong side supports keeps Blox safe from crumple zones
- Features strong thick sides for extra durability
- Ideal for mass Blox production