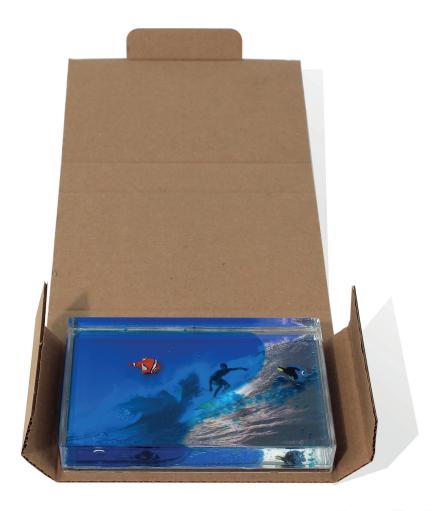

## Mail Safe Box

## Smart presentation box for mailing safely

- Straightforward & simple to assemble & dispatch
- Extra strong side supports keeps Blox safe from crumple zones
- Features strong thick sides for extra durability
- Ideal for mass Blox production

## BXBMS46

PER BOX

SECS TO MAKE

How to...

1. Place the blox under the side flaps and wrap the lid around to cover the blox

2. Slot lid into the side to keep blox secure inside

3. Ready for dispatch!

www.youtube.com/adventa