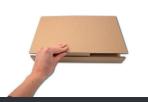

## BXBMS46

PER BOX

SECS TO MAKE

How to...

1. Place the blox under the side flaps and wrap the lid around to cover the blox

2. Slot lid into the side to keep blox secure inside

3. Ready for dispatch!

www.youtube.com/adventa