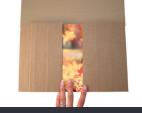

## BXBMS46

PER BOX

SECS TO MAKE

How to...

1. Place the blox under the side flaps and wrap the lid around to cover the blox

2. Slot lid into the side to keep blox secure inside

3. Ready for dispatch!

www.youtube.com/adventa